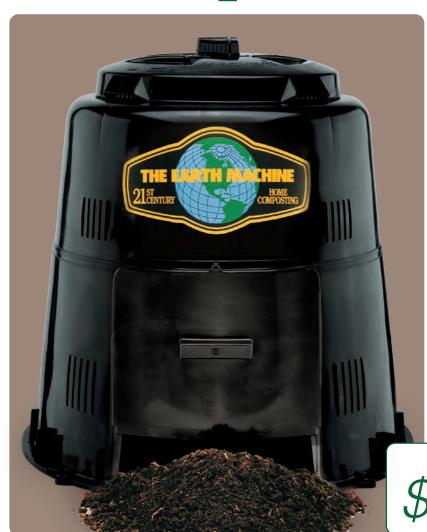

## The Earth Machine™

Up to 50% of all household waste can be composted right in your back yard with EARTH MACHINE™!

- Lightweight and easy to assemble
- Adjustable ventilation
- Conical shape for easy removal
- Twist locking pest-resistant lid
- Easy access retrieval door
- 10 Year warranty

50% Off Retail Offer Ends Soon!

**ONLY** 

\$ 69.95