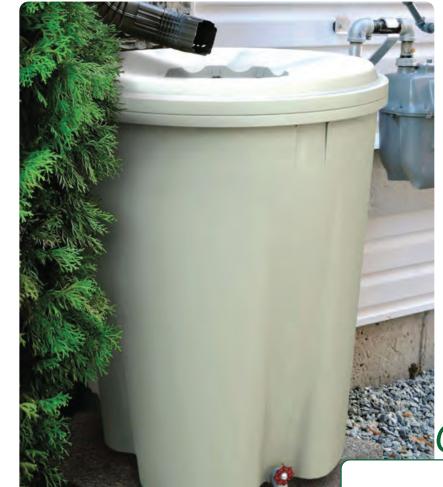

## **Systern Rain Barrel**

Rain water, free from chemicals, is an excellent water source for lawns, plants and gardens.

- 55 Gallon (208 litre) capacity
- Conserve municipal water supply
- Cuts household water bills by up to 40%
- Unique shape and neutral colour blends in to any gardenscape
- Made of up to 50% recycled materials
- Incorporated mosquito mesh
- Easily accommodates existing downspouts
- Overflow capability and can be linked to another SYSTERN
- Accessories included

<u>ONLY</u>

74.95

Your Order Must Placed by: September 19th Your Order Must Be Picked Up: September 21st

Pick-up Times & Locations:

9:00 am - 10:30 @ Essex County Environmental Center, Garibaldi Hall 621A Eagle Rock Avenue Roseland, NJ